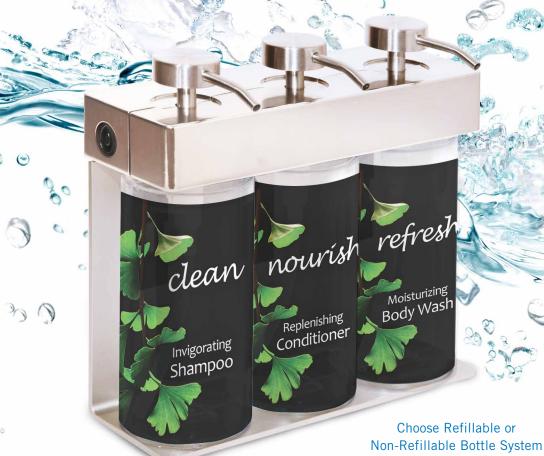

## MOVE YOUR GUEST SHOWER AMENITIES PROGRAM TO A SPECTACULAR NEW LEVEL! NOW THAT'S BEAUTIFUL!

Thank you for joining our WORLDWIDE WAR ON WASTE!
We are eliminating small plastic bottle waste one little bottle and one hotel at a time.
We are making a difference together!

## Designed to boldly promote your brand and delight every guest!

- Stainless Steel Pumps for great guest feel
- Matching ABS Body for lightweight strength
- Adjustable Height for larger capacity bottles
- Choose either Oval or Rectangular Bottles
- Locking, tamper-proof gate opens easily for refilling or replacement
- Unique Bottle anchor system locks bottles in place and keeps oval bottle labels front-facing
- Permanent silicone installation in minutes. No tools. No wall damage.